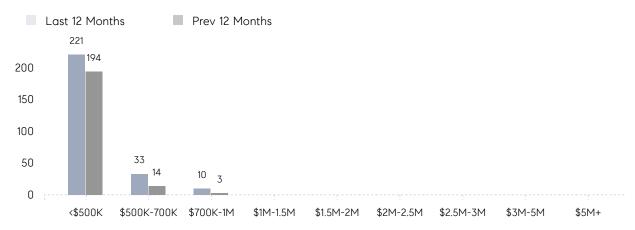

| 36        | 39        | -8%      |
|                | % OF ASKING PRICE  | 100%      | 98%       |          |
|                | AVERAGE SOLD PRICE | \$492,154 | \$371,056 | 33%      |
|                | # OF CONTRACTS     | 21        | 14        | 50%      |
|                | NEW LISTINGS       | 21        | 14        | 50%      |
| Condo/Co-op/TH | AVERAGE DOM        | 50        | 66        | -24%     |
|                | % OF ASKING PRICE  | 97%       | 98%       |          |
|                | AVERAGE SOLD PRICE | \$214,438 | \$298,375 | -28%     |
|                | # OF CONTRACTS     | 12        | 8         | 50%      |
|                | NEW LISTINGS       | 9         | 12        | -25%     |

# Bayonne

#### NOVEMBER 2021

### Monthly Inventory





## Contracts By Price Range



## Listings By Price Range



# COMPASS



Compass makes no representations or warranties, express or implied, with respect to future market conditions or prices of residential product at the time the subject property or any competitive property is complete and ready for occupancy or with respect to any report, study, finding, recommendation or other information provided by Compass herein. Moreover, no warranty, express or implied, is made or should be assumed regarding the accuracy, adequacy, completeness, legality, reliability, merchantability or fitness for a particular purpose of any information, in part or whole, contained herein. All material is presented with the understanding that Compass shall not be deemed to provide legal, accounting or other professional services. This is not