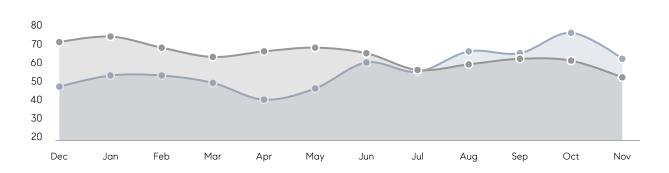

s         | AVERAGE DOM        | 36        | 39        | -8%      |
|                | % OF ASKING PRICE  | 100%      | 98%       |          |
|                | AVERAGE SOLD PRICE | \$492,154 | \$371,056 | 33%      |
|                | # OF CONTRACTS     | 21        | 14        | 50%      |
|                | NEW LISTINGS       | 21        | 14        | 50%      |
| Condo/Co-op/TH | AVERAGE DOM        | 50        | 66        | -24%     |
|                | % OF ASKING PRICE  | 97%       | 98%       |          |
|                | AVERAGE SOLD PRICE | \$214,438 | \$298,375 | -28%     |
|                | # OF CONTRACTS     | 12        | 8         | 50%      |
|                | NEW LISTINGS       | 9         | 12        | -25%     |

# Bayonne

#### NOVEMBER 2021

### Monthly Inventory





## Contracts By Price Range



## Listings By Price Range



# COMPASS



Compass makes no representations or warranties, express or implied, with respect to future market conditions or prices of residential product at the time the subject property or any competitive property is complete and ready for occupancy or with respect to any report, study, finding, recommendation or other information provided by Compass herein. Moreover, no warranty, express or implied, is made or should be assumed regarding the accuracy, adequacy, completeness, legality, reliability, merchantability or fitness for a particular purpose of any information, in part or whole, contained herein. All material is presented with the understanding that Compass shall not be deemed to provide legal, accounting or other pro