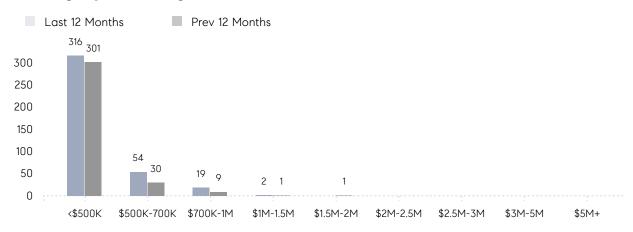

|
|                | % OF ASKING PRICE  | 100%      | 98%       |          |
|                | AVERAGE SOLD PRICE | \$492,154 | \$371,056 | 33%      |
|                | # OF CONTRACTS     | 21        | 14        | 50%      |
|                | NEW LISTINGS       | 21        | 14        | 50%      |
| Condo/Co-op/TH | AVERAGE DOM        | 50        | 66        | -24%     |
|                | % OF ASKING PRICE  | 97%       | 98%       |          |
|                | AVERAGE SOLD PRICE | \$214,438 | \$298,375 | -28%     |
|                | # OF CONTRACTS     | 12        | 8         | 50%      |
|                | NEW LISTINGS       | 9         | 12        | -25%     |

# Bayonne

#### NOVEMBER 2021

### Monthly Inventory





## Contracts By Price Range



## Listings By Price Range



# COMPASS



Compass makes no representations or warranties, express or implied, with respect to future market conditions or prices of residential product at the time the subject property or any competitive property is complete and ready for occupancy or with respect to any report, study, finding, recommendation or other information provided by Compass herein. Moreover, no warranty, express or implied, is made or should be assumed regarding the accuracy, adequacy, completeness, legality, reliability, merchantability or fitness for a particular purpose of any information, in part or whole, contained herein. All material is presented with the understanding that Compass shall not be deemed to provide legal, accounting or other professional services. This is not intended to solicit the purch